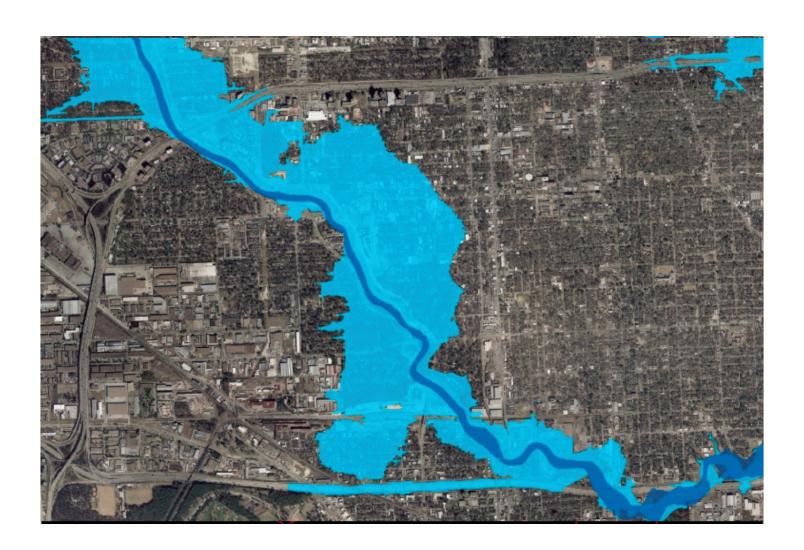

#### **Houston Urban Area**

•Spatial Object - Polygon

# 251209 251300 251502 251900 HUFEMAN

Houston Housing Tracts with Assumed Flood Risk > \$250M

| alue  | TRACT Total Hou | Assumed Risk    |
|-------|-----------------|-----------------|
| 4,475 | 250900          | \$1,131,423,997 |
| 8,417 | 251502          | \$793,507,750   |
| 5,150 | 251000          | \$569,251,700   |
| 7,180 | 251100          | \$496,021,344   |
| 8,500 | 251300          | \$475,702,500   |
| 3,133 | 251402          | \$266,768,400   |
| 8,400 | 251200          | \$260,192,000   |
|       |                 |                 |

#### **Houston Housing Tracts**

- Tract
- Houses per Tract
- Median House Value
- •Spatial Objects Polygons

#### Flood Risk Use Case

| Resi | Results - Browse (58) - Input |                            |                        |                    |                  |  |  |  |
|------|-------------------------------|----------------------------|------------------------|--------------------|------------------|--|--|--|
| =    | 4 of 9 Fields                 | ds ▼ ✔   Cell Viewer ▼   1 |                        |                    |                  |  |  |  |
| Ä    | Record #                      | TRACT                      | Total Houses per Tract | Median House Value | Assumed Risk     |  |  |  |
| ==   | 1                             | 250900                     | 3559                   | 334475             | 1131423997.02012 |  |  |  |
|      | 2                             | 251502                     | 3633                   | 218416.666667      | 793507750        |  |  |  |
|      | 3                             | 251000                     | 1478                   | 385150             | 569251700        |  |  |  |
|      | 4                             | 251100                     | 2967                   | 167180             | 496021344,401532 |  |  |  |
|      | 5                             | 251300                     | 2665                   | 178500             | 475702500        |  |  |  |
|      | 6                             | 251402                     | 2358                   | 113133.333333      | 266768400        |  |  |  |
|      | 7                             | 251200                     | 1880                   | 138400             | 260192000        |  |  |  |

| TRACT  | Total Houses per Tract | Median House Value | Assumed Ris    |
|--------|------------------------|--------------------|----------------|
| 250900 | 3,559                  | \$334.475          | \$1,131,423.95 |
| 251500 | 3,633                  | \$218,417          | \$759,507,70   |
| 251000 | 1,478                  | \$395,150          | \$569,251,70   |
| 251100 | 2,967                  | \$167,160          | \$496,021,34   |
| 251300 | 2,665                  | \$178,500          | \$475,702.50   |
| 251402 | 2,358                  | \$113,133          | \$266,768,40   |
| 251200 | 1,680                  | \$130,400          | \$260,192,00   |