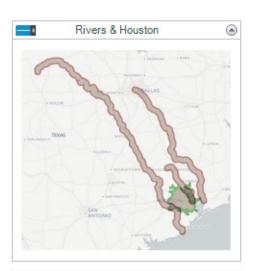

#### Flood Risk Use Case

| Resi | Results - Browse (58) - Input |                            |                        |                    |                  |  |  |  |
|------|-------------------------------|----------------------------|------------------------|--------------------|------------------|--|--|--|
| =    | 4 of 9 Fields                 | ds ▼ ✔   Cell Viewer ▼   1 |                        |                    |                  |  |  |  |
| Ä    | Record #                      | TRACT                      | Total Houses per Tract | Median House Value | Assumed Risk     |  |  |  |
| ==   | 1                             | 250900                     | 3559                   | 334475             | 1131423997.02012 |  |  |  |
|      | 2                             | 251502                     | 3633                   | 218416.666667      | 793507750        |  |  |  |
|      | 3                             | 251000                     | 1478                   | 385150             | 569251700        |  |  |  |
|      | 4                             | 251100                     | 2967                   | 167180             | 496021344,401532 |  |  |  |
|      | 5                             | 251300                     | 2665                   | 178500             | 475702500        |  |  |  |
|      | 6                             | 251402                     | 2358                   | 113133.333333      | 266768400        |  |  |  |
|      | 7                             | 251200                     | 1880                   | 138400             | 260192000        |  |  |  |