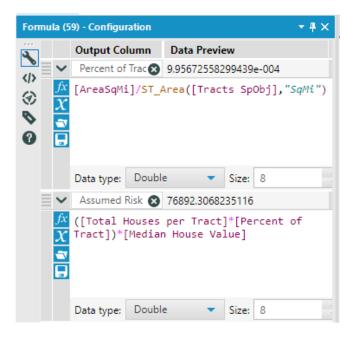

#### **Houston Housing Tracts**

- Tract
- Houses per Tract
- Median House Value
- •Spatial Objects Polygons

#### **Advanced Spatial Analytics**