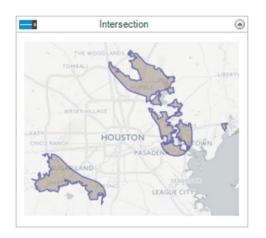

#### **Houston Urban Area**

•Spatial Object - Polygon

#### **Houston Housing Tracts**

- Tract
- Houses per Tract
- Median House Value
- •Spatial Objects Polygons