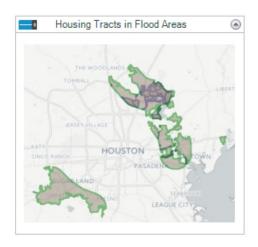

#### **Houston Housing Tracts**

- Tract
- Houses per Tract
- Median House Value
- •Spatial Objects Polygons