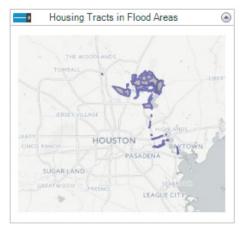

a**

•Spatial Object - Polygon



# 251209 251300 251502 251900 HUFEMAN

Houston Housing Tracts with Assumed Flood Risk > \$250M

| alue  | TRACT Total Hou | Assumed Risk    |
|-------|-----------------|-----------------|
| 4,475 | 250900          | \$1,131,423,997 |
| 8,417 | 251502          | \$793,507,750   |
| 5,150 | 251000          | \$569,251,700   |
| 7,180 | 251100          | \$496,021,344   |
| 8,500 | 251300          | \$475,702,500   |
| 3,133 | 251402          | \$266,768,400   |
| 8,400 | 251200          | \$260,192,000   |
|       |                 |                 |

#### **Houston Housing Tracts**

- Tract
- Houses per Tract
- Median House Value
- •Spatial Objects Polygons















#### **Advanced Spatial Analytics**

#### Flood Risk Use Case











































| Resi | Results - Browse (58) - Input |                            |                        |                    |                  |  |  |  |
|------|-------------------------------|----------------------------|------------------------|--------------------|------------------|--|--|--|
| =    | 4 of 9 Fields                 | ds ▼ ✔   Cell Viewer ▼   1 |                        |                    |                  |  |  |  |
| Ä    | Record #                      | TRACT                      | Total Houses per Tract | Median House Value | Assumed Risk     |  |  |  |
| ==   | 1                             | 250900                     | 3559                   | 334475             | 1131423997.02012 |  |  |  |
|      | 2                             | 251502