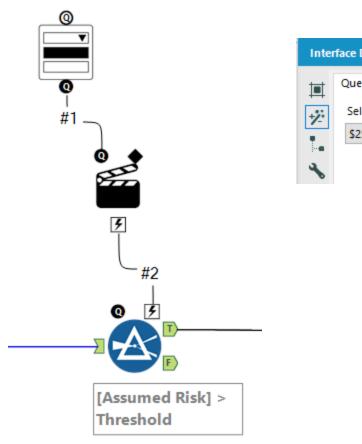

#### **Advanced Spatial Analytics**

#### Flood Risk Use Case

| Resi | Results - Browse (58) - Input |                            |                        |                    |                  |  |  |  |
|------|-------------------------------|----------------------------|------------------------|--------------------|------------------|--|--|--|
| =    | 4 of 9 Fields                 | ds ▼ ✔   Cell Viewer ▼   1 |                        |                    |                  |  |  |  |
| Ä    | Record #                      | TRACT                      | Total Houses per Tract | Median House Value | Assumed Risk     |  |  |  |
| ==   | 1                             | 250900                     | 3559                   | 334475             | 1131423997.02012 |  |  |  |
|      | 2                             | 251502                     | 3633                   | 218416.666667      | 793507750        |  |  |  |
|      | 3                             | 251000                     | 1478                   | 385150             | 569251700        |  |  |  |
|      | 4                             | 251100                     | 2967                   | 167180             | 496021344,401532 |  |  |  |
|      | 5                             | 251300                     | 2665                   | 178500             | 475702500        |  |  |  |
|      | 6                             | 251402                     | 2358                   | 113133.333333      | 266768400        |  |  |  |
|      | 7                             | 251200                     | 1880                   | 138400             | 260192000        |  |  |  |