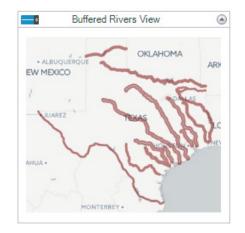

## **Houston Urban Area**

•Spatial Object - Polygon



# 251209 251300 251502 251900 HUFEMAN

Houston Housing Tracts with Assumed Flood Risk > \$250M

| alue  | TRACT Total Hou | Assumed Risk    |
|-------|-----------------|-----------------|
| 4,475 | 250900          | \$1,131,423,997 |
| 8,417 | 251502          | \$793,507,750   |
| 5,150 | 251000          | \$569,251,700   |
| 7,180 | 251100          | \$496,021,344   |
| 8,500 | 251300          | \$475,702,500   |
| 3,133 | 251402          | \$266,768,400   |
| 8,400 | 251200          | \$260,192,000   |
|       |                 |                 |

#### **Houston Housing Tracts**

- Tract
- Houses per Tract
- Median House Value
- •Spatial Objects Polygons















#### **Advanced Spatial Analytics**

#### Flood Risk Use Case











































| Resi | Results - Browse (58) - Input |                            |                        |                    |                  |  |  |  |
|------|-------------------------------|----------------------------|------------------------|--------------------|------------------|--|--|--|
| =    | 4 of 9 Fields                 | ds ▼ ✔   Cell Viewer ▼   1 |                        |                    |                  |  |  |  |
| Ä    | Record #                      | TRACT                      | Total Houses per Tract | Median House Value | Assumed Risk     |  |  |  |
| ==   | 1                             | 250900                     | 3559                   | 334475             | 1131423997.02012 |  |  |  |
|      | 2