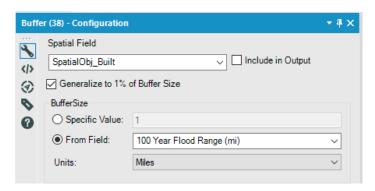

**

- Name
- •100 Year Flood Range
- •Spatial Objects Lines



#### **Houston Urban Area**

•Spatial Object - Polygon



# 251209 251300 251502 251900 HUFEMAN

Houston Housing Tracts with Assumed Flood Risk > \$250M

| alue  | TRACT Total Hou | Assumed Risk    |
|-------|-----------------|-----------------|
| 4,475 | 250900          | \$1,131,423,997 |
| 8,417 | 251502          | \$793,507,750   |
| 5,150 | 251000          | \$569,251,700   |
| 7,180 | 251100          | \$496,021,344   |
| 8,500 | 251300          | \$475,702,500   |
| 3,133 | 251402          | \$266,768,400   |
| 8,400 | 251200          | \$260,192,000   |
|       |                 |                 |

#### **Houston Housing Tracts**

- Tract
- Houses per Tract
- Median House Value
- •Spatial Objects Polygons















#### **Advanced Spatial Analytics**

#### Flood Risk Use Case











































| Resi | Results - Browse (58) - Input |                            |                        |                    |                  |  |  |  |
|------|-------------------------------|----------------------------|------------------------|--------------------|------------------|--|--|--|
| =    | 4 of 9 Fields                 | ds ▼ ✔   Cell Viewer ▼   1 |                        |                    |                  |  |  |  |
| Ä    | Record #                      | TRACT                      | Total Houses per Tract | Median House Value | Assumed Risk     |  |  |  |
| ==   | 1                             | 250900                     | 3559                   | 334475             | 1