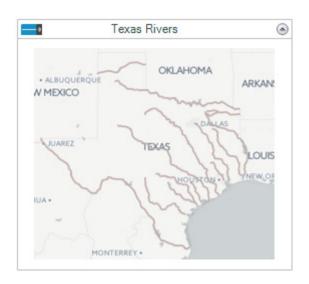

Rivers**

- Name
- •100 Year Flood Range
- •Spatial Objects Lines



#### **Houston Urban Area**

•Spatial Object - Polygon



# 251209 251300 251502 251900 HUFEMAN

Houston Housing Tracts with Assumed Flood Risk > \$250M

| alue  | TRACT Total Hou | Assumed Risk    |
|-------|-----------------|-----------------|
| 4,475 | 250900          | \$1,131,423,997 |
| 8,417 | 251502          | \$793,507,750   |
| 5,150 | 251000          | \$569,251,700   |
| 7,180 | 251100          | \$496,021,344   |
| 8,500 | 251300          | \$475,702,500   |
| 3,133 | 251402          | \$266,768,400   |
| 8,400 | 251200          | \$260,192,000   |
|       |                 |                 |

#### **Houston Housing Tracts**

- Tract
- Houses per Tract
- Median House Value
- •Spatial Objects Polygons















#### **Advanced Spatial Analytics**

#### Flood Risk Use Case











































| Resi | Results - Browse (58) - Input |                            |                        |                    |                  |  |  |  |
|------|-------------------------------|----------------------------|------------------------|--------------------|------------------|--|--|--|
| =    | 4 of 9 Fields                 | ds ▼ ✔   Cell Viewer ▼   1 |                        |                    |                  |  |  |  |
| Ä    | Record #                      | TRACT                      | Total Houses per Tract | Median House Value | Assumed Risk     |  |  |  |
| ==   | 1                             | 250900                     | 3559                   | 334475