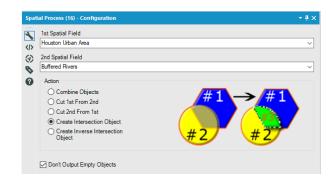

ouston Urban Area**

•Spatial Object - Polygon



# 251209 251300 251502 251900 HUFEMAN

Houston Housing Tracts with Assumed Flood Risk > \$250M

| alue  | TRACT Total Hou | Assumed Risk    |
|-------|-----------------|-----------------|
| 4,475 | 250900          | \$1,131,423,997 |
| 8,417 | 251502          | \$793,507,750   |
| 5,150 | 251000          | \$569,251,700   |
| 7,180 | 251100          | \$496,021,344   |
| 8,500 | 251300          | \$475,702,500   |
| 3,133 | 251402          | \$266,768,400   |
| 8,400 | 251200          | \$260,192,000   |
|       |                 |                 |

#### **Houston Housing Tracts**

- Tract
- Houses per Tract
- Median House Value
- •Spatial Objects Polygons















#### **Advanced Spatial Analytics**

#### Flood Risk Use Case











































| Resi | Results - Browse (58) - Input |                            |                        |                    |                  |  |  |  |
|------|-------------------------------|----------------------------|------------------------|--------------------|------------------|--|--|--|
| =    | 4 of 9 Fields                 | ds ▼ ✔   Cell Viewer ▼   1 |                        |                    |                  |  |  |  |
| Ä    | Record #                      | TRACT                      | Total Houses per Tract | Median House Value | Assumed Risk     |  |  |  |
| ==   | 1                             | 250900                     | 3559                   | 334475             | 1131423997.02012 |  |  |  |
|      | 2                             | 251