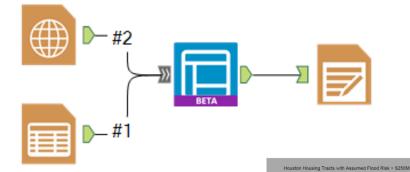

#### **Texas Rivers**

- Name
- •100 Year Flood Range
- •Spatial Objects Lines

#### **Houston Urban Area**

•Spatial Object - Polygon

#### **Houston Housing Tracts**

- Tract
- Houses per Tract
- Median House Value
- •Spatial Objects Polygons

#### **Advanced Spatial Analytics**

#### Flood Risk Use Case

| Resi | Results - Browse (58) - Input |                            |                        |                    |                  |  |  |  |
|------|-------------------------------|----------------------------|------------------------|--------------------|------------------|--|--|--|
| =    | 4 of 9 Fields                 | ds ▼ ✔   Cell Viewer ▼   1 |                        |                    |                  |  |  |  |
| Ä    | Record #                      | TRACT                      | Total Houses per Tract | Median House Value | Assumed Risk     |  |  |  |
| ==   | 1                             | 250900                     | 3559                   | 334475             | 1131423997.02012 |  |  |  |
|      | 2                             | 251502                     | 3633                   | 218416.666667      | 793507750        |  |  |  |
|      | 3                             | 251000                     | 1478                   | 385150             | 569251700        |  |  |  |
|      | 4                             | 251100                     | 2967                   | 167180             | 496021344,401532 |  |  |  |
|      | 5                             | 251300                     | 2665                   | 178500             | 475702500        |  |  |  |
|      | 6                             | 251402                     | 2358                   | 113133.333333      | 266768400        |  |  |  |
|      | 7                             | 251200                     | 1880                   | 138400             | 260192000        |  |  |  |