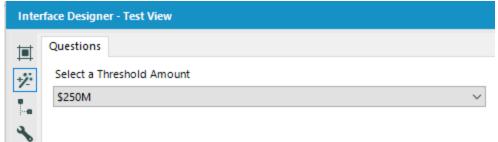

#### **Advanced Spatial Analytics**

#### Flood Risk Use Case

| Resi | Results - Browse (58) - Input |                            |                        |                    |                  |  |  |  |
|------|-------------------------------|----------------------------|------------------------|--------------------|------------------|--|--|--|
| =    | 4 of 9 Fields                 | ds ▼ ✔   Cell Viewer ▼   1 |                        |                    |                  |  |  |  |
| Ä    | Record #                      | TRACT                      | Total Houses per Tract | Median House Value | Assumed Risk     |  |  |  |
| ==   | 1                             | 250900                     | 3559                   | 334475             | 1131423997.02012 |  |  |  |
|      | 2                             | 251502                     | 3633                   | 218416.666667      | 793507750        |  |  |  |
|      | 3                             | 251000                     | 1478                   | 385150             | 569251700        |  |  |  |
|      | 4                             | 251100                     | 2967                   | 167180             | 496021344,401532 |  |  |  |
|      | 5                             | 251300                     | 2665                   | 178500             | 475702500        |  |  |  |
|      | 6                             | 251402                     | 2358                   | 113133.333333      | 266768400        |  |  |  |
|      | 7                             | 251200                     | 1880                   | 138400             | 260192000        |  |  |  |