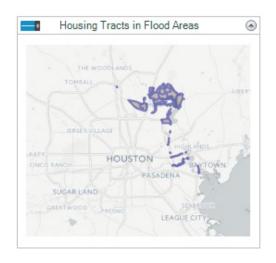

*

•Spatial Object - Polygon



# 251209 251300 251502 251900 HUFEMAN

Houston Housing Tracts with Assumed Flood Risk > \$250M

| alue  | TRACT Total Hou | Assumed Risk    |
|-------|-----------------|-----------------|
| 4,475 | 250900          | \$1,131,423,997 |
| 8,417 | 251502          | \$793,507,750   |
| 5,150 | 251000          | \$569,251,700   |
| 7,180 | 251100          | \$496,021,344   |
| 8,500 | 251300          | \$475,702,500   |
| 3,133 | 251402          | \$266,768,400   |
| 8,400 | 251200          | \$260,192,000   |
|       |                 |                 |

#### **Houston Housing Tracts**

- Tract
- Houses per Tract
- Median House Value
- •Spatial Objects Polygons















#### **Advanced Spatial Analytics**

#### Flood Risk Use Case











































| Resi | Results - Browse (58) - Input |                            |                        |                    |                  |  |  |  |
|------|-------------------------------|----------------------------|------------------------|--------------------|------------------|--|--|--|
| =    | 4 of 9 Fields                 | ds ▼ ✔   Cell Viewer ▼   1 |                        |                    |                  |  |  |  |
| Ä    | Record #                      | TRACT                      | Total Houses per Tract | Median House Value | Assumed Risk     |  |  |  |
| ==   | 1                             | 250900                     | 3559                   | 334475             | 1131423997.02012 |  |  |  |
|      | 2                             | 251502