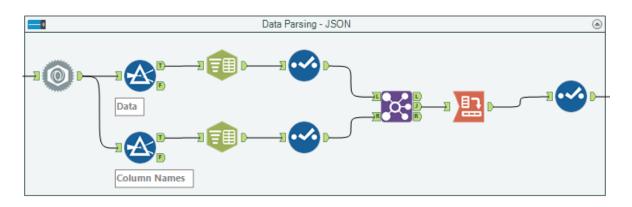

| 251200                     | 1880                   | 138400             | 260192000        |  |  |  |



| TRACT  | Total Houses per Tract | Median House Value | Assumed Ris    |
|--------|------------------------|--------------------|----------------|
| 250900 | 3,559                  | \$334.475          | \$1,131,423.95 |
| 251500 | 3,633                  | \$218,417          | \$759,507,70   |
| 251000 | 1,478                  | \$395,150          | \$569,251,70   |
| 251100 | 2,967                  | \$167,160          | \$496,021,34   |
| 251300 | 2,665                  | \$178,500          | \$475,702.50   |
| 251402 | 2,358                  | \$113,133          | \$266,768,40   |
| 251200 | 1,680                  | \$130,400          | \$260,192,00   |