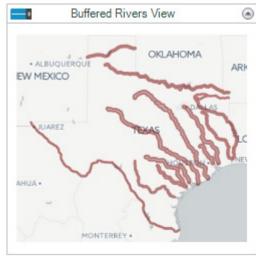

rs**

- Name
- •100 Year Flood Range
- •Spatial Objects Lines



#### **Houston Urban Area**

•Spatial Object - Polygon



# 251209 251300 251502 251900 HUFEMAN

Houston Housing Tracts with Assumed Flood Risk > \$250M

| alue  | TRACT Total Hou | Assumed Risk    |
|-------|-----------------|-----------------|
| 4,475 | 250900          | \$1,131,423,997 |
| 8,417 | 251502          | \$793,507,750   |
| 5,150 | 251000          | \$569,251,700   |
| 7,180 | 251100          | \$496,021,344   |
| 8,500 | 251300          | \$475,702,500   |
| 3,133 | 251402          | \$266,768,400   |
| 8,400 | 251200          | \$260,192,000   |
|       |                 |                 |

#### **Houston Housing Tracts**

- Tract
- Houses per Tract
- Median House Value
- •Spatial Objects Polygons















#### **Advanced Spatial Analytics**

#### Flood Risk Use Case











































| Resi | Results - Browse (58) - Input |                            |                        |                    |                  |  |  |  |
|------|-------------------------------|----------------------------|------------------------|--------------------|------------------|--|--|--|
| =    | 4 of 9 Fields                 | ds ▼ ✔   Cell Viewer ▼   1 |                        |                    |                  |  |  |  |
| Ä    | Record #                      | TRACT                      | Total Houses per Tract | Median House Value | Assumed Risk     |  |  |  |
| ==   | 1                             | 250900                     | 3559                   | 334475             |