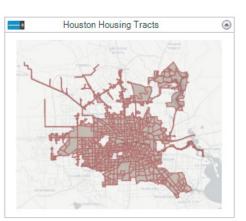

#### **Houston Housing Tracts**

- Tract
- Houses per Tract
- Median House Value
- •Spatial Objects Polygons