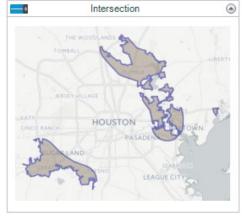

#### **Houston Urban Area**

•Spatial Object - Polygon

#### **Houston Housing Tracts**

- Tract
- Houses per Tract
- Median House Value
- •Spatial Objects Polygons