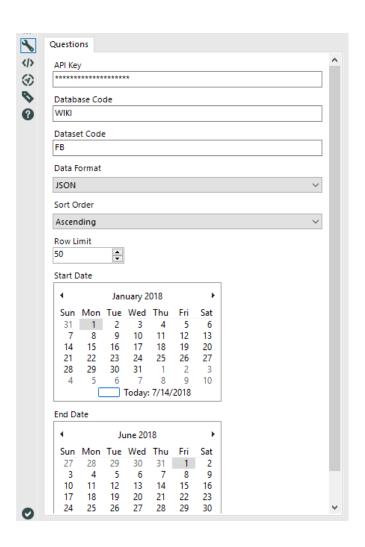

| 251200                     | 1880                   | 138400             | 260192000        |  |  |  |



| TRACT  | Total Houses per Tract | Median House Value | Assumed Ris    |
|--------|------------------------|--------------------|----------------|
| 250900 | 3,559                  | \$334.475          | \$1,131,423.95 |
| 251500 | 3,633                  | \$218,417          | \$759,507,70   |
| 251000 | 1,478                  | \$395,150          | \$569,251,70   |
| 251100 | 2,967                  | \$167,160          | \$496,021,34   |
| 251300 | 2,665                  | \$178,500          | \$475,702.50   |
| 251402 | 2,358                  | \$113,133          | \$266,768,40   |
| 251200 | 1,680                  | \$130,400          | \$260,192,00   |