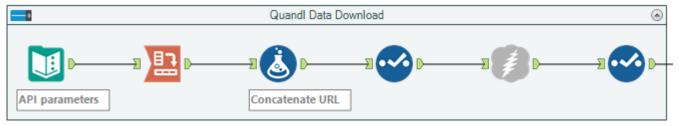

#### **Advanced Spatial Analytics**

#### Flood Risk Use Case

| Resi | Results - Browse (58) - Input |                            |                        |                    |                  |  |  |  |
|------|-------------------------------|----------------------------|------------------------|--------------------|------------------|--|--|--|
| =    | 4 of 9 Fields                 | ds ▼ ✔   Cell Viewer ▼   1 |                        |                    |                  |  |  |  |
| Ä    | Record #                      | TRACT                      | Total Houses per Tract | Median House Value | Assumed Risk     |  |  |  |
| ==   | 1                             | 250900                     | 3559                   | 334475             | 1131423997.02012 |  |  |  |
|      | 2                             | 251502                     | 3633                   | 218416.666667      | 793507750        |  |  |  |
|      | 3                             | 251000                     | 1478                   | 385150             | 569251700        |  |  |  |
|      | 4                             | 251100                     | 2967                   | 167180             | 496021344,401532 |  |  |  |
|      | 5                             | 251300                     | 2665                   | 178500             | 475702500        |  |  |  |
|      | 6                             | 251402                     | 2358                   | 113133.333333      | 266768400        |  |  |  |
|      | 7                             | 251200                     | 1880                   | 138400             | 260192000        |  |  |  |