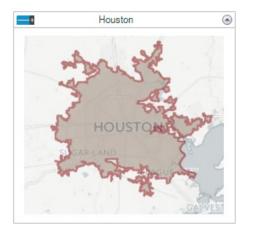

*Houston Urban Area**

•Spatial Object - Polygon



# 251209 251300 251502 251900 HUFEMAN

Houston Housing Tracts with Assumed Flood Risk > \$250M

| alue  | TRACT Total Hou | Assumed Risk    |
|-------|-----------------|-----------------|
| 4,475 | 250900          | \$1,131,423,997 |
| 8,417 | 251502          | \$793,507,750   |
| 5,150 | 251000          | \$569,251,700   |
| 7,180 | 251100          | \$496,021,344   |
| 8,500 | 251300          | \$475,702,500   |
| 3,133 | 251402          | \$266,768,400   |
| 8,400 | 251200          | \$260,192,000   |
|       |                 |                 |

#### **Houston Housing Tracts**

- Tract
- Houses per Tract
- Median House Value
- •Spatial Objects Polygons















#### **Advanced Spatial Analytics**

#### Flood Risk Use Case











































| Resi | Results - Browse (58) - Input |                            |                        |                    |                  |  |  |  |
|------|-------------------------------|----------------------------|------------------------|--------------------|------------------|--|--|--|
| =    | 4 of 9 Fields                 | ds ▼ ✔   Cell Viewer ▼   1 |                        |                    |                  |  |  |  |
| Ä    | Record #                      | TRACT                      | Total Houses per Tract | Median House Value | Assumed Risk     |  |  |  |
| ==   | 1                             | 250900                     | 3559                   | 334475             | 1131423997.02012 |  |  |  |
|      | 2                             | 2