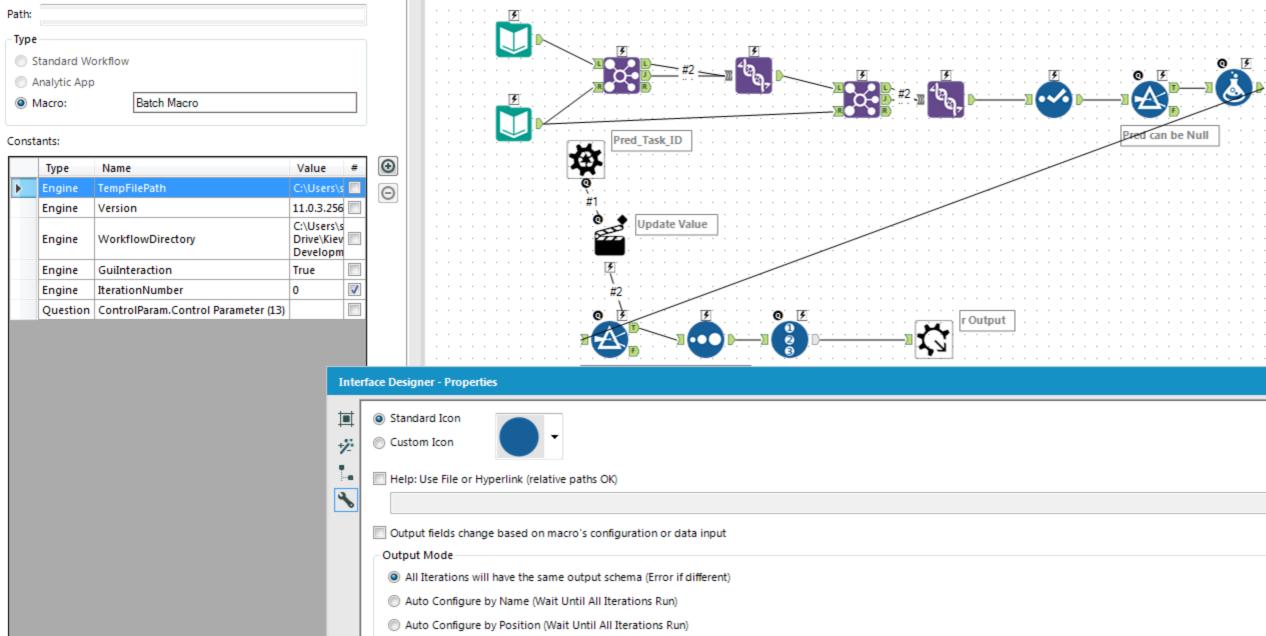

PRED\_TYPE

PR\_SS

PR\_SS

PREDTASK\_CODE

11AC-C100

11AC-C100

SuccCritRank

Record #

| Res | Results - Successor Rankings (4) - Rank Output |  |  |  |  |  |  |  |  |  |  |  |  |  |  |  |  |  |  |  |  |  |  |  |  |  |  |  |  |  |  |  |  |
|-----|------------------------------------------------|--|--|--|--|--|--|--|--|--|--|--|--|--|--|--|--|--|--|--|--|--|--|--|--|--|--|--|--|--|--|--|--|
|     |                                                |  |  |  |  |  |  |  |  |  |  |  |  |  |  |  |  |  |  |  |  |  |  |  |  |  |  |  |  |  |  |  |  |

16922

16922

TASK\_PRED\_ID

2642610

2642658

|                                                |                 |            |             |          |   |     |     |        |       |      |  |  |  |  |  | <br>• |  |  | • |  |  |
|------------------------------------------------|-----------------|------------|-------------|----------|---|-----|-----|--------|-------|------|--|--|--|--|--|-------|--|--|---|--|--|
| Results - Successor Rankings (4) - Rank Output |                 |            |             |          |   |     |     |        |       |      |  |  |  |  |  |       |  |  |   |  |  |
| :=                                             | 45 of 45 Fields | <b>-</b> 🎺 | Cell Viewer | <b>+</b> | 1 | 127 | rec | ords ( | displ | ayed |  |  |  |  |  |       |  |  |   |  |  |

PRED\_PROJ\_ID

|            |                          | : : |       | :    |     | : |   | : |  |   |   |    | :  | :  | :   | : | :   | :   |    |   | : | : | : | : | : | : | : | : | : |  | : | : | : |  | : |  |
|------------|--------------------------|-----|-------|------|-----|---|---|---|--|---|---|----|----|----|-----|---|-----|-----|----|---|---|---|---|---|---|---|---|---|---|--|---|---|---|--|---|--|
| anki       | nkings (4) - Rank Output |     |       |      |     |   |   |   |  |   |   |    |    |    |     |   |     |     |    |   |   |   |   |   |   |   |   |   |   |  |   |   |   |  |   |  |
| <b>+</b> ( | /                        | Ce  | ell \ | /iev | ver | • | - | 1 |  | ļ | 1 | 27 | re | co | rds | d | isp | ola | ye | d |   |   |   |   |   |   |   |   |   |  |   |   |   |  |   |  |

PRED\_TASK\_ID

866873

866873