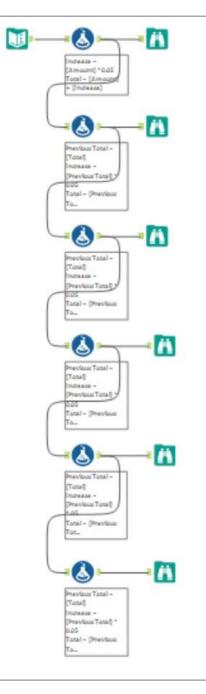

alytics and just Alteryx in general



# **ALTERYX MACROS**

## Some Alteryx tools are actually macros!











Note the plus sign on the bottom right to indicate the tool is a macro. You can right-click and open the macro to see how it works!



# **Three types of Macros:**

## Standard Macro

- Repeatable process wrapped into a tool
- Example: A five-tool process used repeatedly for similar data inputs

# Batch Macro

- "For Each" process
- Applies a process for each item or group
- Example: Apply a different tax rate for each state in a dataset

### Iterative Macro

- "Do Until" process
- Iterates until a criterion is met, or until x times
- Example: Iterate until the amount is greater than or equal to \$5,000





# You may need a Batch Macro:



# You may need an Iterative Macro:







# Weekly Challenges for Session 4:

- Weekly Challenge # 304
  - Batch Macro International Bank of Awesome Data
  - <u>Challenge #304: International Bank of Awesome Data... Alteryx</u>
     <u>Community</u>
- Weekly Challenge # 374
  - Using Iterative Macros
  - Challenge #374: Using Iterative Macros Alteryx Community





# **Alteryx Certifications: Micro-Credential, Core, Advanced**

Start with the Micro-Credential on your journey to Core Certification.

Alteryx Foundation Micro-Credential Exam Prep Guide









# Thank you!

Deanna Sanchez, Alteryx ACE

Owner, Nova Geographica, LLC

alteryx.com/sparked