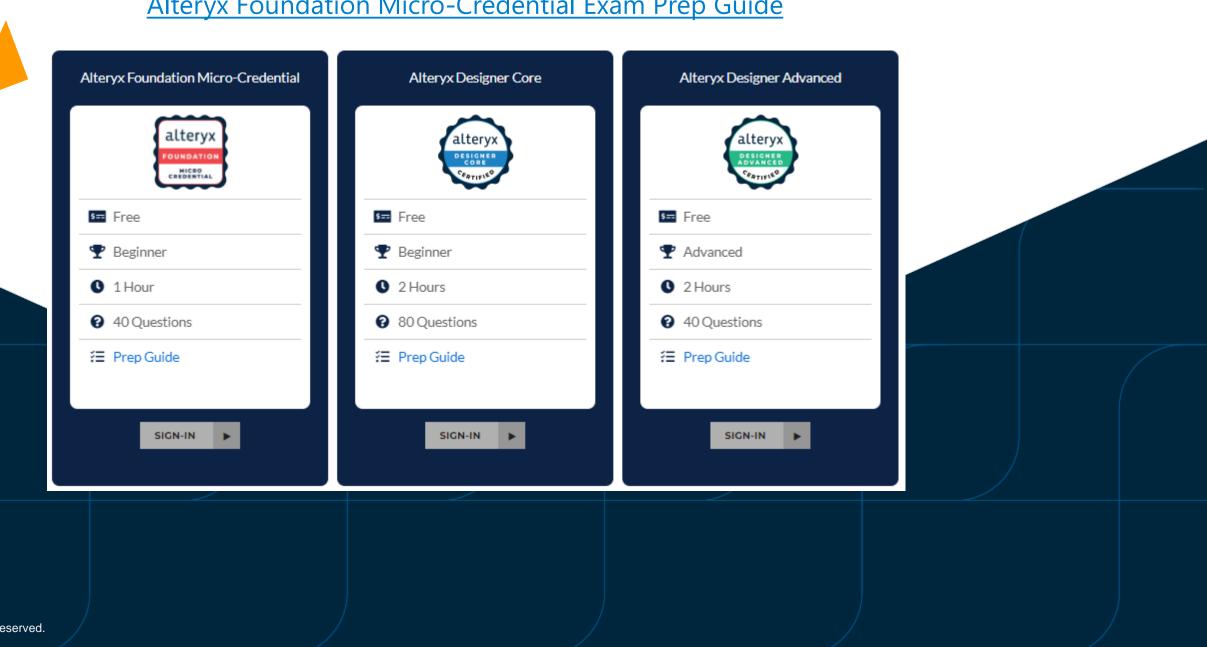

# **Alteryx Certifications: Micro-Credential, Core, Advanced**

Start with the Micro-Credential on your journey to Core Certification.

Alteryx Foundation Micro-Credential Exam Prep Guide