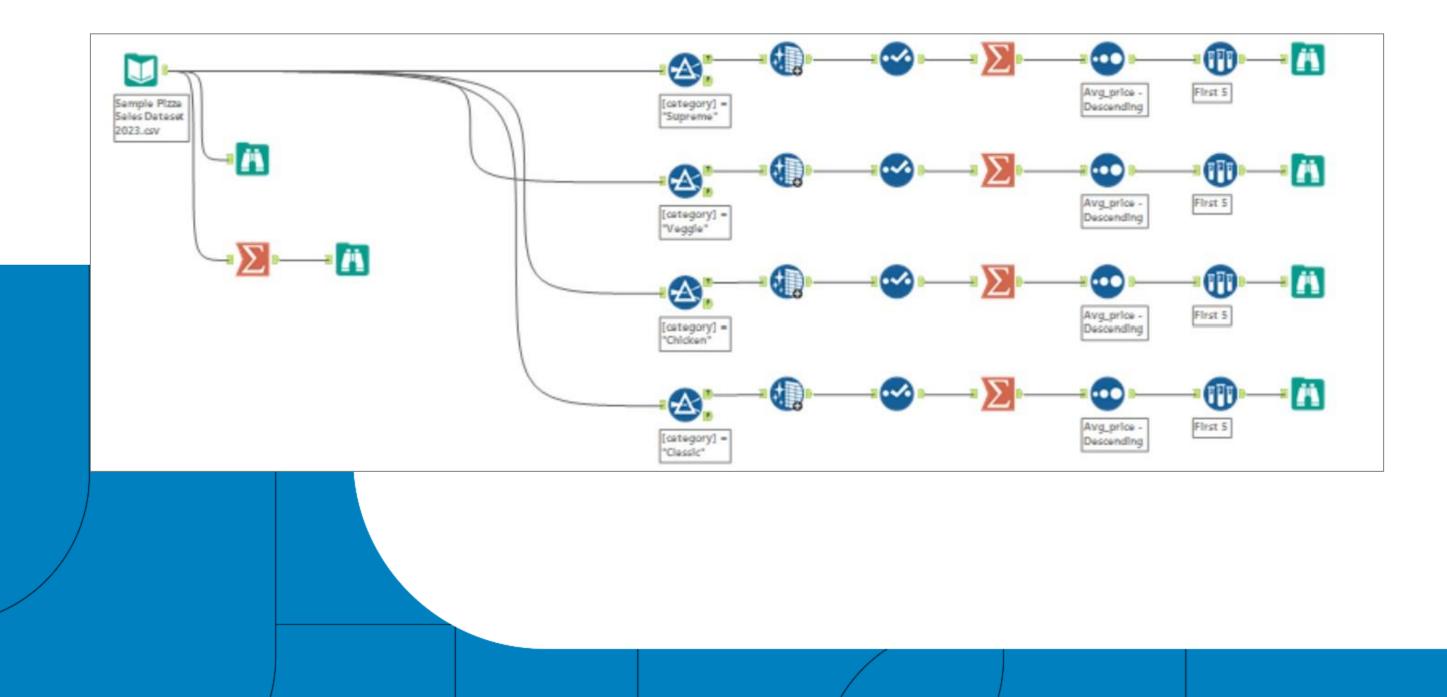

- Will talk for hours about spatial analytics and just Alteryx in general



# **ALTERYX MACROS**

## Some Alteryx tools are actually macros!











Note the plus sign on the bottom right to indicate the tool is a macro. You can right-click and open the macro to see how it works!



# **Three types of Macros:**

## Standard Macro

- Repeatable process wrapped into a tool
- Example: A five-tool process used repeatedly for similar data inputs

# Batch Macro

- "For Each" process
- Applies a process for each item or group
- Example: Apply a different tax rate for each state in a dataset

### Iterative Macro

- "Do Until" process
- Iterates until a criterion is met, or until x times
- Example: Iterate until the amount is greater than or equal to \$5,000





# You may need a Batch Macro:



# You may need an Iterative Macro:







# Weekly Challenges for Session 4:

- Weekly Challenge # 304
  - Batch Macro International Bank of Awesome Data
  - <u>Challenge #304: International Bank of Awesome Data... Alteryx</u>
     <u>Community</u>
- Weekly Challenge # 374
  - Using Iterative Macros
  - Challenge #374: Using Iterative Macros Alteryx Community





# **Alteryx Certifications: Micro-Credential, Core, Advanced**

Start with the Micro-Credential on your journey to Core Certification.

Alteryx Foundation Micro-Credential Exam Prep Guide









# Thank you!

Deanna Sanchez, Alteryx ACE

Owner, Nova Geographica, LLC

alteryx.com/sparked